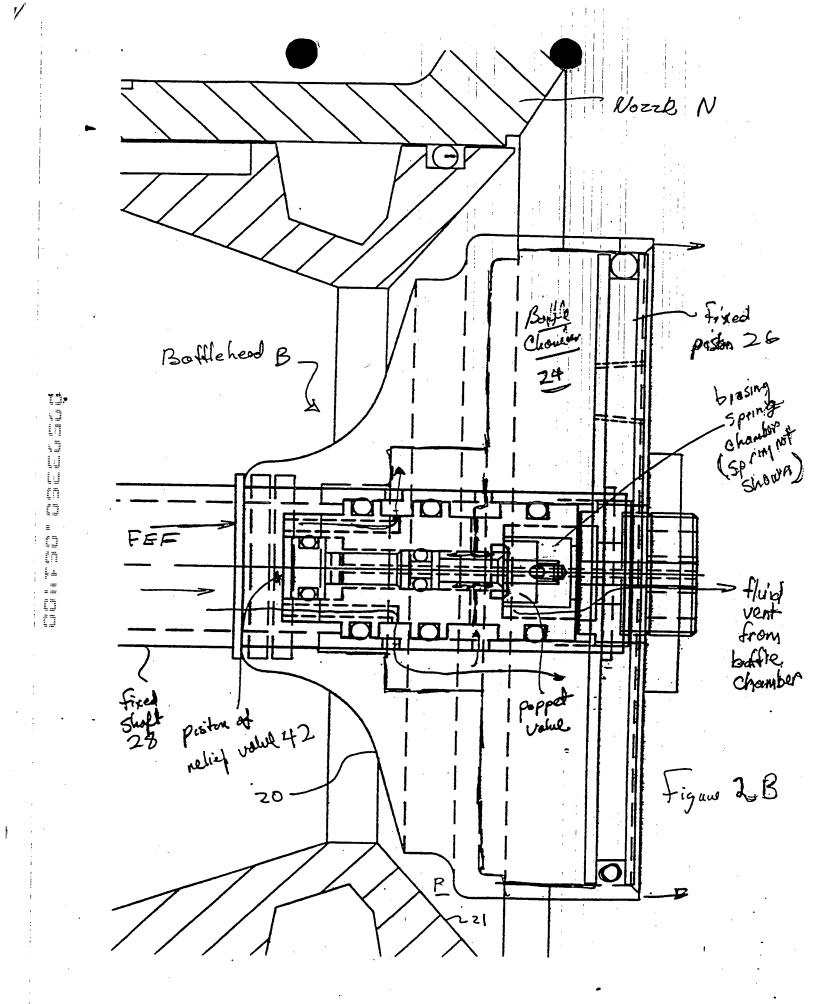

This Page Is Inserted by IFW Operations and is not a part of the Official Record

## **BEST AVAILABLE IMAGES**

Defective images within this document are accurate representation of The original documents submitted by the applicant.

Defects in the images may include (but are not limited to):

- BLACK BORDERS
- TEXT CUT OFF AT TOP, BOTTOM OR SIDES
- FADED TEXT
- ILLEGIBLE TEXT
- SKEWED/SLANTED IMAGES
- COLORED PHOTOS
- BLACK OR VERY BLACK AND WHITE DARK PHOTOS
- GRAY SCALE DOCUMENTS

## **IMAGES ARE BEST AVAILABLE COPY.**

As rescanning documents *will not* correct images, please do not report the images to the Image Problem Mailbox.









71











Ĭ.





































P.02





P.03



Jun-14-00 12:53P WilliamsFire-Engineering 4097452884

P.04



Jun-14-00 12:54P WilliamsFire-Engineering 4097452884 P.05